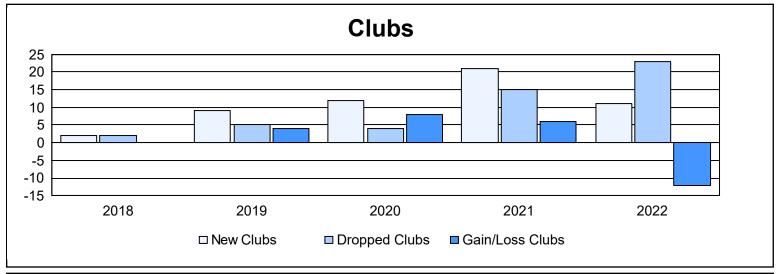

District 321B1 As of June 2022 Cumulative

| Year      | New<br>Clubs | Dropped<br>Clubs | Gain/<br>Loss<br>Clubs | New<br>Members | Charter<br>Members | Reinstate<br>Members | Transfer<br>Members | Total<br>Member<br>Added | Total<br>Members<br>Dropped | Gain/<br>Loss<br>Members |
|-----------|--------------|------------------|------------------------|----------------|--------------------|----------------------|---------------------|--------------------------|-----------------------------|--------------------------|
| 2017-2018 | 2            | 2                | 0                      | 485            | 103                | 98                   | 12                  | 698                      | 647                         | 51                       |
| 2018-2019 | 9            | 5                | 4                      | 228            | 256                | 60                   | 18                  | 562                      | 539                         | 23                       |
| 2019-2020 | 12           | 4                | 8                      | 310            | 314                | 89                   | 15                  | 728                      | 432                         | 296                      |
| 2020-2021 | 21           | 15               | 6                      | 372            | 492                | 58                   | 9                   | 931                      | 1,170                       | -239                     |
| 2021-2022 | 11           | 23               | -12                    | 288            | 241                | 69                   | 15                  | 613                      | 850                         | -237                     |
| Average   | 11           | 10               | 1                      | 337            | 281                | 75                   | 14                  | 706                      | 728                         | -21                      |