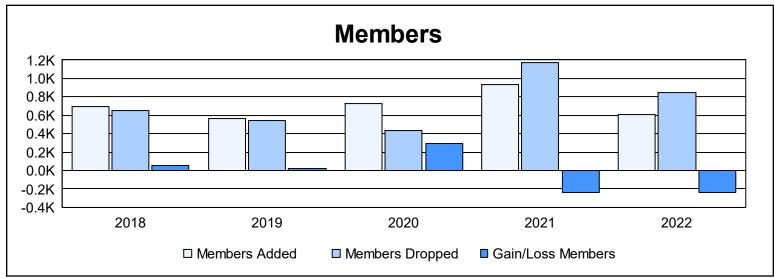

District 321B1 As of June 2022 Cumulative

| Year      | New<br>Clubs | Dropped<br>Clubs | Gain/<br>Loss<br>Clubs | New<br>Members | Charter<br>Members | Reinstate<br>Members | Transfer<br>Members | Total<br>Member<br>Added | Total<br>Members<br>Dropped | Gain/<br>Loss<br>Members |
|-----------|--------------|------------------|------------------------|----------------|--------------------|----------------------|---------------------|--------------------------|-----------------------------|--------------------------|
| 2017-2018 | 2            | 2                | 0                      | 485            | 103                | 98                   | 12                  | 698                      | 647                         | 51                       |
| 2018-2019 | 9            | 5                | 4                      | 228            | 256                | 60                   | 18                  | 562                      | 539                         | 23                       |
| 2019-2020 | 12           | 4                | 8                      | 310            | 314                | 89                   | 15                  | 728                      | 432                         | 296                      |
| 2020-2021 | 21           | 15               | 6                      | 372            | 492                | 58                   | 9                   | 931                      | 1,170                       | -239                     |
| 2021-2022 | 11           | 23               | -12                    | 288            | 241                | 69                   | 15                  | 613                      | 850                         | -237                     |
| Average   | 11           | 10               | 1                      | 337            | 281                | 75                   | 14                  | 706                      | 728                         | -21                      |